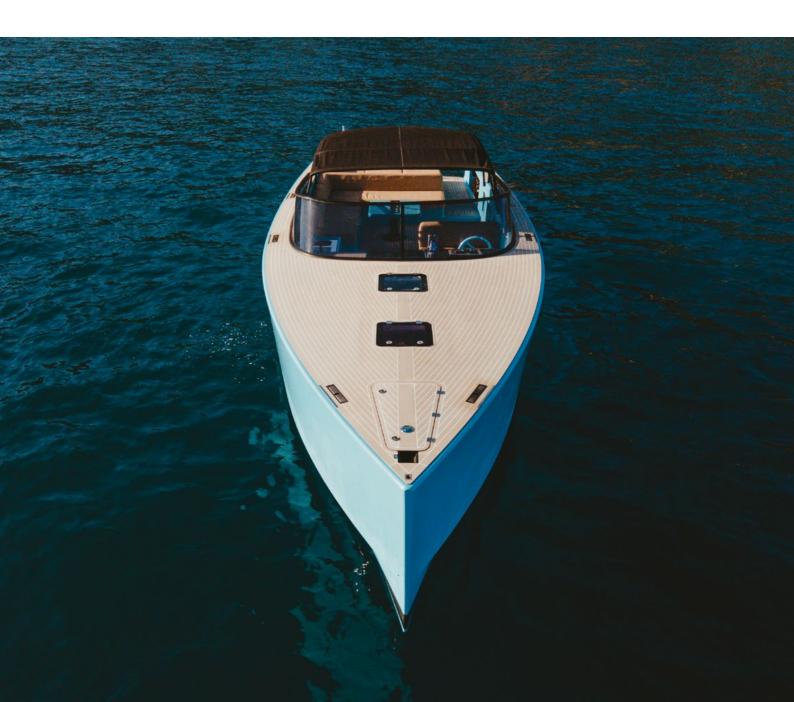

## VD40

#### **SPECIFICATIONS**

LENGTH 11.98M BEAM 3.50M CREW 1 CAPTAIN GUESTS CRUISING 12

#### POWER

TOTAL HORSEPOWER 2X 480 CRUISING SPEED 25 KNOTS MAX SPEED 37 KNOTS

### INTERIOR TOILET & SHOWER

The VanDutch 40 is the most exclusive way to arrive at your restaurant reservation. This could be for a scenic lunch at La Guerite, or at Club 55 in Saint Tropez after having feasted your eyes on the stunning Cote d'Azur views, and taken advantage of the rapid yet smooth ride to beat traffic along the way. With its attentive finish and quality materials, the VanDutch is THE trendiest boat for charter.