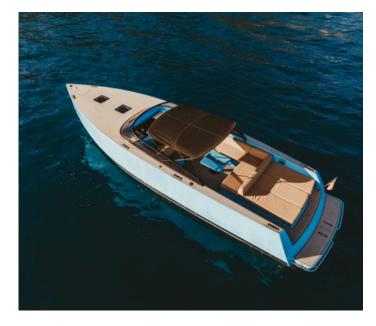

## VD40

#### **SPECIFICATIONS**

LENGTH 11.98M BEAM 3.50M CREW 1 CAPTAIN GUESTS CRUISING 12

#### POWER

TOTAL HORSEPOWER 2X 480 CRUISING SPEED 25 KNOTS MAX SPEED 37 KNOTS

### INTERIOR TOILET & SHOWER

The VanDutch 40 is the most exclusive way to arrive at your restaurant reservation. This could be for a scenic lunch at La Guerite, or at Club 55 in Saint Tropez after having feasted your eyes on the stunning Cote d'Azur views, and taken advantage of the rapid yet smooth ride to beat traffic along the way. With its attentive finish and quality materials, the VanDutch is THE trendiest boat for charter.