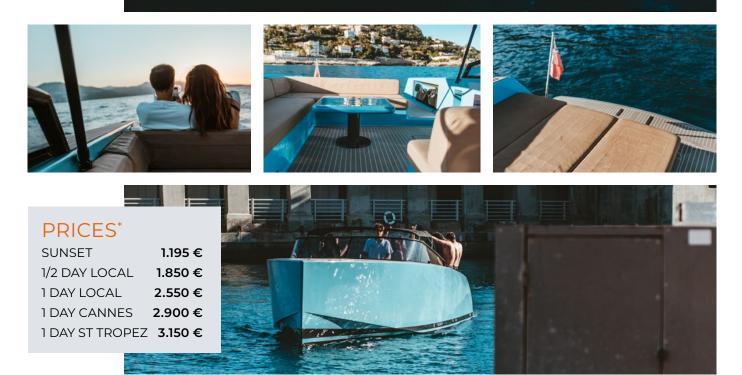

### INTERIOR TOILET & SHOWER

The VanDutch 40 is the most exclusive way to arrive at your restaurant reservation. This could be for a scenic lunch at La Guerite, or at Club 55 in Saint Tropez after having feasted your eyes on the stunning Cote d'Azur views, and taken advantage of the rapid yet smooth ride to beat traffic along the way. With its attentive finish and quality materials, the VanDutch is THE trendiest boat for charter.