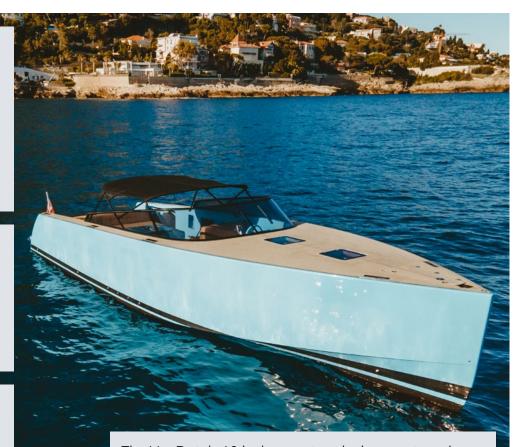

### INTERIOR TOILET & SHOWER

The VanDutch 40 is the most exclusive way to arrive at your restaurant reservation. This could be for a scenic lunch at La Guerite, or at Club 55 in Saint Tropez after having feasted your eyes on the stunning Cote d'Azur views, and taken advantage of the rapid yet smooth ride to beat traffic along the way. With its attentive finish and quality materials, the VanDutch is THE trendiest boat for charter.